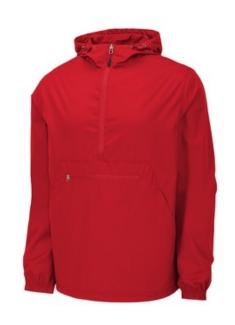

# Sport-Tek <sup>®</sup> Packable Anorak. JST66

This weather-fighting essential packs into its own front pocket-making it easy to throw it into a gym duffel.

- 100% polyester shell
- Three-panel hood with drawcord and toggles
- Tag-free label
- Extended reverse coil center front zipper for easy on/off
- Elastic at cuffs
- Packs into front zippered pocket
- Front pouch pocket
- Drawcord hem with toggles