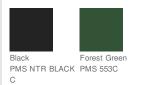

label
- Extended reverse coil center front zipper for easy on/off
- Elastic at cuffs
- Packs into front zippered pocket
- Front pouch pocket
- Drawcord hem with toggles

## **CARE INSTRUCTIONS**

Machine wash cold. Gentle cycle with like colors. Use mild detergent and remove immediately. Do not allow to lay on itself when wet. Do not bleach. Tumble dry low. Cool iron, if needed.





back

#### HOW TO MEASURE



## CHEST WIDTH

Measure under the arm and around the fullest part of the chest with arms down, keeping tape horizontal.

### SIZE CHART

|       | XS    | S     | Μ     | L     | XL    | 2XL   | 3XL   | 4XL   |
|-------|-------|-------|-------|-------|-------|-------|-------|-------|
| Chest | 32-34 | 35-37 | 38-40 | 41-43 | 44-46 | 47-49 | 50-53 | 54-57 |

### COLOR INFORMATION



Graphite Maroon PMS 7540C PMS 504C







True Royal PMS 7687C