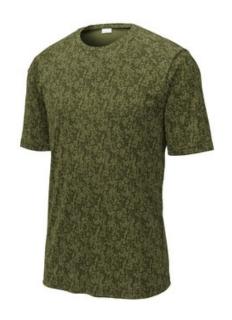

# Sport-Tek <sup>®</sup> Digi Camo Tee. ST460

A subtle digi camo pattern gives this moisture-wicking performance tee a unique edge.

- 3.8-ounce, 100% polyester interlock with sublimated digi camo print
- Removable tag for comfort and relabeling