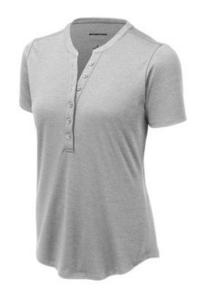

# Sport-Tek <sup>®</sup> Ladies Endeavor Henley. LST468

With a subtle heather texture and moisture-wicking technology, this henley will help you achieve all your performance endeavors.

- 4.4-ounce, 100% polyester
- Tag-free label
- 6-button placket
- Scalloped hem