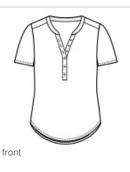

# Sport-Tek <sup>®</sup> Ladies Endeavor Henley. LST468

With a subtle heather texture and moisture-wicking technology, this henley will help you achieve all your performance endeavors.

- 4.4-ounce, 100% polyester
- Tag-free label
- 6-button placket
- Scalloped hem