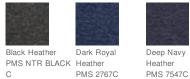

logy, this henley will help you achieve all your performance endeavors.

- 4.4-ounce, 100% polyester
- Tag-free label
- 6-button placket
- Scalloped hem

### CARE INSTRUCTIONS

Machine wash cold with like colors. Do not use fabric softener. Do not bleach. Tumble dry low. Remove promptly. Cool iron if needed. Do not dry clean.





HOW TO MEASURE



#### BUST

Measure under the arm and around the fullest part of the bust with arms down, keeping tape horizontal.

#### SIZE CHART

|      | XS    | S     | Μ     | L     | XL    | XXL   | 3XL   | 4XL   |
|------|-------|-------|-------|-------|-------|-------|-------|-------|
| Size | 2     | 4/6   | 8/10  | 12/14 | 16/18 | 20/22 | 24/26 | 28/30 |
| Bust | 32-34 | 35-36 | 37-38 | 39-41 | 42-44 | 45-47 | 48-51 | 52-55 |

#### COLOR INFORMATION