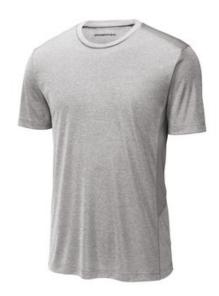

# Sport-Tek <sup>®</sup> Endeavor Tee. ST465

With a subtle heather texture and mesh panels at targeted heat zones, this tee has moisture-wicking technology and breathability for optimum performance.

- 4-ounce, 100% polyester
- Dyed-to-match neck band
- Mesh panels at shoulders and underarms
- Tag-free label