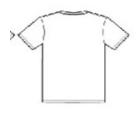

#### CARE INSTRUCTIONS

Machine w ash w arm, inside out, w ith like colors. Only noncholorine bleach. Tumble dry low. Medium iron. Do not iron decoration. Do not dry clean.

front

back

Team Purple

PMS 2695C

True Roy al