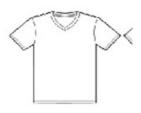

# BELLA+CANVAS $^{\textcircled{R}}$ Unisex Jersey Short Sleeve V-Neck Tee. BC3005

Tear-aw ay label

- Side seamed
- Shoulder taping
- Solid Colors: 4.2-ounce, 100% Airlume combed and ring

spun cotton, 32 singles

- Ash: 99/1 Airlume combed and ring spun cotton/poly
- Athletic Heather/Black Heather: 90/10 Airlume combed and ring spun cotton/poly
- Heather CVC Colors: 52/48 Airlume combed and ring spun cotton/poly
- Marble Colors: 4-ounce, 91/9 poly/Airlume combed and ring spun cotton, 32 singles
- Slub Colors: 4-ounce, 50/37.5/12.5 poly/Airlume combed and ring spun cotton/rayon, 32 singles

#### CARE INSTRUCTIONS

Machine w ash w arm, inside out, w ith like colors. Only noncholorine bleach. Tumble dry low. Medium iron. Do not iron decoration. Do not dry clean.

front

back

Team Purple

PMS 2695C

True Roy al