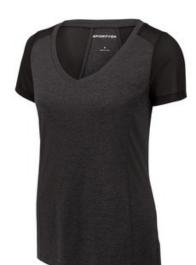

# Sport-Tek <sup>®</sup> Ladies Endeavor Tee. LST465

With a subtle heather texture and mesh panels at targeted heat zones, this tee has moisture-wicking technology and breathability for optimum performance.

- 4-ounce, 100% polyester
- Dyed-to-match neck band
- Mesh panels at shoulders and underarms
- Tag-free label
- Wide V-neck
- Side vents
- Drop tail hem

## COLOR INFORMATION

Dark Royal Heather/ Black

Light Grey Heather/