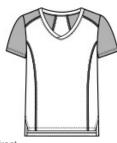

# Sport-Tek <sup>®</sup> Ladies Endeavor Tee. LST465

With a subtle heather texture and mesh panels at targeted heat zones, this tee has moisture-wicking technology and breathability for optimum performance.

- 4-ounce, 100% polyester
- Dyed-to-match neck band
- Mesh panels at shoulders and underarms
- Tag-free label
- Wide V-neck
- Side vents
- Drop tail hem

#### **CARE INSTRUCTIONS**

Machine wash cold with like colors. Do not use fabric softener. Do not bleach. Tumble dry low. Remove promptly. Cool iron if needed. Do not dry clean.

front