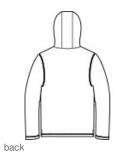

# Sport-Tek <sup>®</sup> PosiCharge <sup>®</sup> Tri-Blend Wicking Long Sleeve Hoodie ST406

This ultracomfortable long sleeve hoodie combines moisturewicking performance, unbeatable softness and PosiCharge technology to lock in color.

- Removable tag for comfort and relabeling
- 3-panel self-fabric hood and drawstrings
- Open cuffs and hem
- Side vents