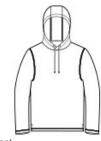

# Sport-Tek <sup>®</sup> PosiCharge <sup>®</sup> Tri-Blend Wicking Long Sleeve Hoodie ST406

This ultracomfortable long sleeve hoodie combines moisturewicking performance, unbeatable softness and PosiCharge technology to lock in color.

- Removable tag for comfort and relabeling
- 3-panel self-fabric hood and drawstrings
- Open cuffs and hem
- Side vents