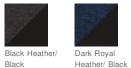

e, 100% polyester
- Dyed-to-match neck band
- Mesh panels at shoulders and underarms
- Tag-free label
- Mesh back panel
- Side vents
- Drop tail hem

# **CARE INSTRUCTIONS**

Machine wash cold with like colors. Do not use fabric softener. Do not bleach. Tumble dry low. Remove promptly. Cool iron if needed. Do not dry clean.





#### HOW TO MEASURE



## BUST

Measure under the arm and around the fullest part of the bust with arms down, keeping tape horizontal.

### SIZE CHART

С

|      | XS    | S     | Μ     | L     | XL    | XXL   | 3XL   | 4XL   |
|------|-------|-------|-------|-------|-------|-------|-------|-------|
| Size | 2     | 4/6   | 8/10  | 12/14 | 16/18 | 20/22 | 24/26 | 28/30 |
| Bust | 32-34 | 35-36 | 37-38 | 39-41 | 42-44 | 45-47 | 48-51 | 52-55 |

# COLOR INFORMATION





Heather/ Black PMS NTR BLACK PMS 2767C



MATCH/COOL GREY 8C