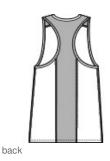

- 4-ounce, 100% polyester
- Dyed-to-match neck band
- Mesh panels at shoulders and underarms
- Tag-free label
- Mesh back panel
- Side vents
- Drop tail hem