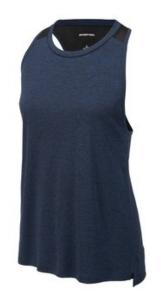

# Sport-Tek <sup>®</sup> Ladies Endeavor Tank. LST466 SPORT-TEK

With a subtle heather texture and mesh panels at targeted heat zones, this tank has moisture-wicking technology and breathability for optimum performance.

- 4-ounce, 100% polyester
- Dyed-to-match neck band
- Mesh panels at shoulders and underarms
- Tag-free label
- Mesh back panel
- Side vents
- Drop tail hem