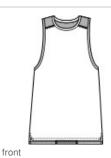

- 4-ounce, 100% polyester
- Dyed-to-match neck band
- Mesh panels at shoulders and underarms
- Tag-free label
- Mesh back panel
- Side vents
- Drop tail hem