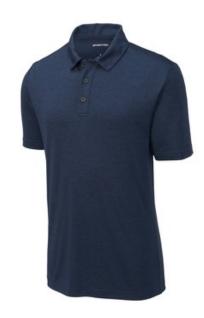

# Sport-Tek <sup>®</sup> Endeavor Polo. ST467

With a subtle heather texture and moisture-wicking technology, this polo will help you achieve all your performance endeavors.

- 4.4-ounce, 100% polyester
- Tag-free label
- 3-button placket