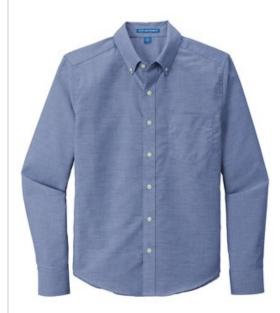

# Port Authority <sup>®</sup> Untucked Fit SuperPro <sup>™</sup> Oxford S651

Look your best in a tried-and-true oxford that performs. Designed to resist and release stains, our SuperPro Oxford has a soft hand and a wrinkle-free finish to keep you looking neat and professional all day long.

- 4.6-ounce, 60/40 cotton/poly
- A slim (but not tight) fit that sits closer to the body
- Button-down collar
- Pearlized buttons
- Left chest
- Rounded adjustable cuffs
- Shortened front and back hem for balanced, untucked wear