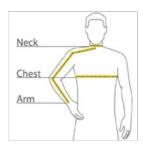

#### **HOW TO MEASURE**

### CHEST WIDTH

Measure under the arm and around the fullest part of the chest with arms down, keeping tape horizontal.

#### NECK

Measure around the fullest part of the neck at the base.

### ARM

Place hand on hip. Start at the center of the back of the neck and measure across the shoulder, to the elbow, and then down to the wrist.

## SIZE CHART

|  |       | XS          | S           | М           | L           | XL          | 2XL         | 3XL         | 4XL         |
|--|-------|-------------|-------------|-------------|-------------|-------------|-------------|-------------|-------------|
|  | Chest | 32-34       | 35-37       | 38-40       | 41-43       | 44-46       | 47-49       | 50-53       | 54-57       |
|  | Neck  | 14 1/2 - 15 | 15 - 15 1/2 | 15 1/2 - 16 | 16 - 16 1/2 | 16 1/2 - 17 | 17 - 17 1/2 | 17 1/2 - 18 | 18 - 18 1/2 |
|  | Arm   | 30 1/2      | 32          | 34          | 35          | 36 1/2      | 37 1/2      | 38 1/2      | 39 1/2      |