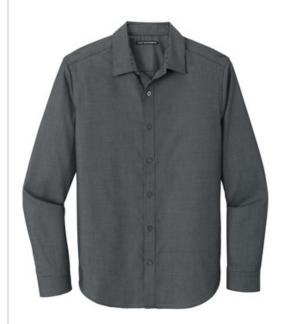

# Port Authority ® Pincheck Easy Care Shirt W645

A subtle pincheck pattern offers understated texture in these wrinkle-resistant shirts. Eye-catching and easy-to-wear, they have a refreshing and refined corporate look.

- 3.4-ounce, 60/40 cotton/poly
- Open collar with sewn-in stays
- Pearlized buttons
- Mitered adjustable cuffs