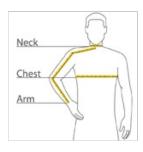

#### **HOW TO MEASURE**

### CHEST WIDTH

Measure under the arm and around the fullest part of the chest with arms down, keeping tape horizontal.

#### NECK

Measure around the fullest part of the neck at the base.

#### ARM

Place hand on hip. Start at the center of the back of the neck and measure across the shoulder, to the elbow, and then down to the wrist.

## SIZE CHART

|  |       | XS          | S           | М           | L           | XL          | 2XL         | 3XL         | 4XL         |
|--|-------|-------------|-------------|-------------|-------------|-------------|-------------|-------------|-------------|
|  | Chest | 32-34       | 35-37       | 38-40       | 41-43       | 44-46       | 47-49       | 50-53       | 54-57       |
|  | Neck  | 14 1/2 - 15 | 15 - 15 1/2 | 15 1/2 - 16 | 16 - 16 1/2 | 16 1/2 - 17 | 17 - 17 1/2 | 17 1/2 - 18 | 18 - 18 1/2 |
|  | Arm   | 30 1/2      | 32          | 34          | 35          | 36 1/2      | 37 1/2      | 38 1/2      | 39 1/2      |