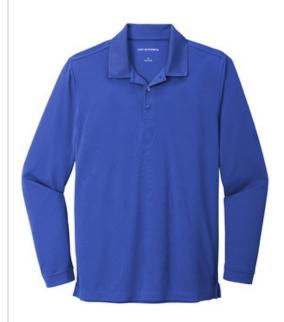

# Port Authority <sup>®</sup> Dry Zone <sup>®</sup> UV Micro-Mesh Long Sleeve Polo K110LS

Our durable, moisture-wicking Dry Zone polo¿now with UV protection. An exceptional value, this breathable mesh polo also resists snags. Colors coordinate with our Core Classic Pique Polos and Carefree Poplin Shirts.

- 4.5-ounce, 100% polyester double knit pique
- UPF rating of 30
- Tag-free label
- Flat knit collar
- 3-button placket
- Pearlized, dyed-to-match buttons
- Self-fabric cuffs
- Side vents