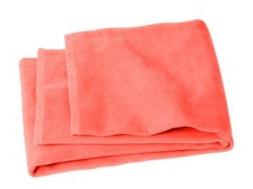

## Port Authority <sup>®</sup> Value Beach Towel PT44

Hit the beach or the pool with this lighter weight, value-priced towel that doesn¿t skimp on lofty pure cotton softness.

- 100% USA cotton terry velour
- Fully hemmed
- Dimensions: 30"w x 60"l; 11lbs./doz.