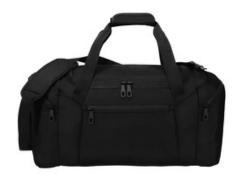

## Port Authority <sup>®</sup> Form Duffel BG805

This modern take on the traditional duffel fits the bill for the corporate workplace, day-to-day commuting and travel. (Coordinates with our BG212, Form Backpack.)

- 1,680 denier ballistic polyester
- Large main compartment
- Two zippered end pockets: one with an interior elastic mesh pocket
- Molded matte black zipper pulls
- Front zippered pocket
- Padded carrying handle
- Detachable, adjustable shoulder strap with spacer mesh pad for comfort
- Dimensions: 9.75"h x 22"w x 11"d; Approx. 2,359 cubic