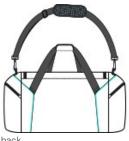

- 1,680 denier ballistic polyester
- Large main compartment
- Two zippered end pockets: one with an interior elastic mesh pocket
- Molded matte black zipper pulls
- Front zippered pocket
- Padded carrying handle
- Detachable, adjustable shoulder strap with spacer mesh pad for comfort
- Dimensions: 9.75"h x 22"w x 11"d; Approx. 2,359 cubic

Note: Bags not intended for use by children 12 and under.

front

back