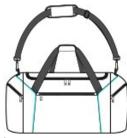

- 1,680 denier ballistic polyester
- Large main compartment
- Two zippered end pockets: one with an interior elastic mesh pocket
- Molded matte black zipper pulls
- Front zippered pocket
- Padded carrying handle
- Detachable, adjustable shoulder strap with spacer mesh pad for comfort
- Dimensions: 9.75"h x 22"w x 11"d; Approx. 2,359 cubic

Note: Bags not intended for use by children 12 and under.

front

back