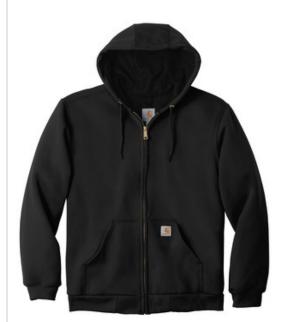

# Carhartt <sup>®</sup> Rain Defender <sup>®</sup> Rutland Thermal-Lined Hooded Zip-Front Sweatshirt. CT100632

This rain-blocking hoodie is work-ready. It helps you stay warm and dry and makes water bead up and roll off with

- 12-ounce, 50/50 cotton/poly blend with Rain Defender durable water-repellent finish
- 53/47 cotton/poly blend (Carbon Heather)
- 100% polyester thermal lining retains warmth
- Attached thermal-lined three-piece hood with drawcord
- Full-length brass front zipper
- Two front hand warmer pockets
- Stretchable, spandex-reinforced, rib knit cuffs and waistband
- Inside pocket with zipper closure
- Locker loop
- Carhartt label sewn on left hand warmer pocket