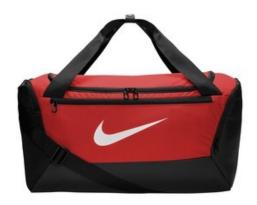

## Nike Brasilia Small Duffel BA5957

This duffel has a spacious main compartment and specialized pockets to get you through your day from gym to office and home. A shoulder strap and handles offer plenty of carrying options.

- 100% polyester
- Dual-zip main compartment provides secure, ample storage
- Shoe compartment stores footwear separately from other gear
- Double handles and a shoulder strap offer versatile carrying options
- Exterior zippered pocket allows easy access to your things
- Interior zippered pocket to stash valuables
- Contrast Swoosh design trademark
- Dimensions: 20"l x 11"w x 11"h; Approx. 2,420 cubic inches