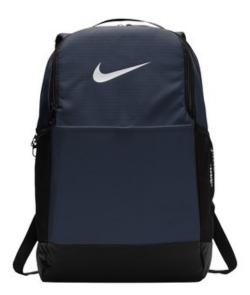

## Nike Brasilia Backpack BA5954

Comfortable and versatile, this pack is ideal for hauling everything you need to get through your busy day, when you're away from your locker or home.

- 100% polyester
- Two main compartments with zippered closure provide spacious and secure storage
- Padded back panel and padded, ergonomically shaped shoulder straps for comfortable carrying
- Multiple pockets provide organized small-item storage
- Zippered main compartment offers spacious and secure storage
- Plush-lined, zippered pocket for headphones or electronics
- Padded sleeve safely stores a laptop
- A water-resistant coating on bottom panel helps keep gear dry
- Contrast Swoosh design trademark
- Laptop sleeve fits most 15" laptops
- Dimensions: 18"h x 12"w x 7"d; Approx. 1,465 cubic inches