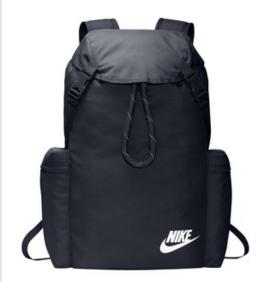

## Nike Heritage Rucksack BA6150

Consider this your go-to bag for work and school. The Heritage Rucksack delivers OG style with roomy functionality. Stash the hood and straps for a sleek look or cinch it up with its retro rope closure.

- 100% polyester
- Roomy main storage compartment lets you stash your stuff
- Easy-to-use rope closure allows quick access
- Side zippered compartments secure small items to keep you organized
- Padded, adjustable shoulder straps for comfortable carrying
- Contrast welded Swoosh design trademark
- Dimensions: 17"h x 12"w x 6.5"d; Approx. 1,326 cubic inches

front

back