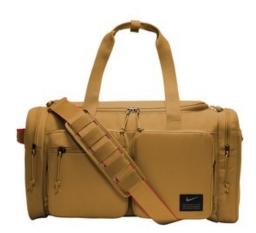

## Nike Utility Duffel CK2792

The Utility Duffel keeps your gear secure and ready to use while you're working toward your next level of fitness. Multiple pockets organize training essentials, while several handles offer versatile carrying options.

- 100% polyester
- Zippered main compartment for spacious, secure storage
- Durable construction helps keep cargo safe when you¿re on the move
- Adjustable shoulder strap and handles at the top and side offer comfortable carrying options
- Exterior zippered pockets keep small items close and organized
- Built-in ventilation lets gear breathe
- Contrast welded Swoosh design trademark
- Contrast color trim on shoulder strap (Wheat)
- Dimensions: 22"l x 11"w x 12"h; Approx. 2,904 cubic inches