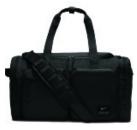

## Nike Utility Duffel CK2792



The Utility Duffel keeps your gear secure and ready to use while you're working toward your next level of fitness. Multiple pockets organize training essentials, while several handles offer versatile carrying options.

- 100% polyester
- Zippered main compartment for spacious, secure storage
- Durable construction helps keep cargo safe when you¿re on the move
- Adjustable shoulder strap and handles at the top and side offer comfortable carrying options
- Exterior zippered pockets keep small items close and organized
- Built-in ventilation lets gear breathe
- Contrast welded Swoosh design trademark
- Contrast color trim on shoulder strap (Wheat)
- Dimensions: 22"l x 11"w x 12"h; Approx. 2,904 cubic inches



front



back

COLOR INFORMATION