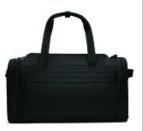

## Nike Utility Duffel CK2792



The Utility Duffel keeps your gear secure and ready to use while you're working toward your next level of fitness. Multiple pockets organize training essentials, while several handles offer versatile carrying options.

- 100% polyester
- Zippered main compartment for spacious, secure storage
- Durable construction helps keep cargo safe when you¿re on the move
- Adjustable shoulder strap and handles at the top and side offer comfortable carrying options
- Exterior zippered pockets keep small items close and organized
- Built-in ventilation lets gear breathe
- Contrast welded Swoosh design trademark
- Contrast color trim on shoulder strap (Wheat)
- Dimensions: 22"l x 11"w x 12"h; Approx. 2,904 cubic inches



front



back

COLOR INFORMATION