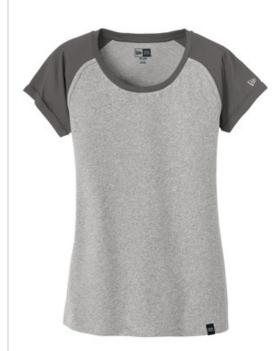

# New Era <sup>®</sup> Ladies Heritage Blend Varsity Tee. LNEA107

This colorblock tee fuses unbelievable softness with heritageinspired comfort.

- 4.4-ounce, 60/40 ring spun combed cotton/poly, 30 singles
- Heat transfer label for tag-free comfort
- Reverse raglan shoulder taping
- Heat transfer New Era flag logo on left sleeve
- Rolled and tacked cuffs
- Woven New Era badge at hem
- Side vents
- Scalloped hem