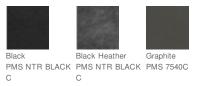

n/poly, 30 singles
- Heat transfer label for tag-free comfort
- Reverse neck and shoulder taping
- Heat transfer New Era flag logo on left sleeve
- Woven New Era badge at hem

# CARE INSTRUCTIONS

Machine wash cold with like colors. Do not use fabric softener, tumble dry low, remove promptly, only non-chlorine bleach when needed, cool iron if necessary, do not dry clean.



front





HOW TO MEASURE



## CHEST WIDTH

Measure under the arm and around the fullest part of the chest with arms down, keeping tape horizontal.

### SIZE CHART

|       | XS    | S     | Μ     | L     | XL    | 2XL   | 3XL   | 4XL   |
|-------|-------|-------|-------|-------|-------|-------|-------|-------|
| Chest | 32-34 | 35-37 | 38-40 | 41-43 | 44-47 | 48-51 | 52-56 | 57-61 |

PMS 533C

#### COLOR INFORMATION







Heather

10C

PMS COOL GRAY



PMS 533C