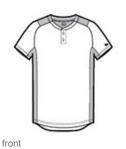

# New Era<sup>®</sup> Youth Diamond Era 2-Button Jersey. YNEA221

An exceptional training or on-field piece, this moisture wicking, snag-resistant jersey combines Diamond Era fabric with a smooth interlock body.

- 5.9-ounce, polyester interlock double knit body
- 5.3-ounce, 100% polyester Diamond Era jacquard at neck, back yoke and side panels
- Heat transfer label for tag-free comfort
- Raglan sleeves
- Engraved New Era dyed-to-match buttons
- Embroidered New Era flag logo on left sleeve
- Shirttail hem