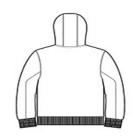

# New Era <sup>®</sup> Tri-Blend Fleece Pullover Hoodie. NEA510

This midweight hoodie is as comfortable in the stands as it is on the street.

- 7.1-ounce, 55/34/11 cotton/poly/rayon fleece
- Coverstitched seams
- 3-panel hood
- Crossover neck
- Heat transfer label for tag-free comfort
- Embossed New Era neck and shoulder taping
- Matte black grommets
- Hand-dipped, silicone-tipped drawcords
- Rolled-forward shoulders
- Front pouch pocket
- Embossed silicone New Era flag logo on pocket
- Rib knit cuffs and hem

# **CARE INSTRUCTIONS**

Machine Wash Cold With Like Colors. Do Not Use Softeners. Tumble Dry Low. Remove Promptly. only non chlorine bleach when needed. Cool Iron If Necessary. Do Not Dry Clean

front

back