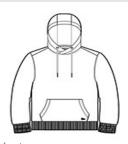

# New Era <sup>®</sup> Tri-Blend Fleece Pullover Hoodie. NEA510

This midweight hoodie is as comfortable in the stands as it is on the street.

- 7.1-ounce, 55/34/11 cotton/poly/rayon fleece
- Coverstitched seams
- 3-panel hood
- Crossover neck
- Heat transfer label for tag-free comfort
- Embossed New Era neck and shoulder taping
- Matte black grommets
- Hand-dipped, silicone-tipped drawcords
- Rolled-forward shoulders
- Front pouch pocket
- Embossed silicone New Era flag logo on pocket
- Rib knit cuffs and hem

# **CARE INSTRUCTIONS**

Machine Wash Cold With Like Colors. Do Not Use Softeners. Tumble Dry Low. Remove Promptly. only non chlorine bleach when needed. Cool Iron If Necessary. Do Not Dry Clean

front

back