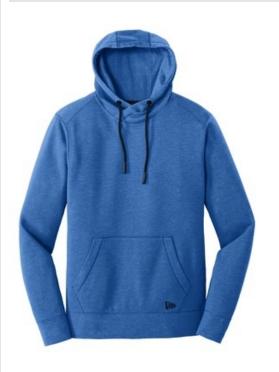

# New Era <sup>®</sup> Tri-Blend Fleece Pullover Hoodie. NEA510

This midweight hoodie is as comfortable in the stands as it is on the street.

- 7.1-ounce, 55/34/11 cotton/poly/rayon fleece
- Coverstitched seams
- 3-panel hood
- Crossover neck
- Heat transfer label for tag-free comfort
- Embossed New Era neck and shoulder taping
- Matte black grommets
- Hand-dipped, silicone-tipped drawcords
- Rolled-forward shoulders
- Front pouch pocket
- Embossed silicone New Era flag logo on pocket
- Rib knit cuffs and hem