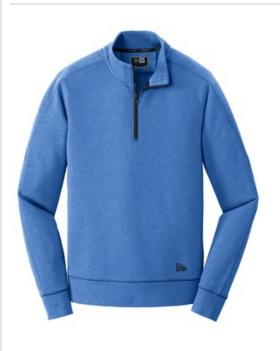

# New Era <sup>®</sup> Tri-Blend Fleece 1/4-Zip Pullover. NEA512

A layer to live in, this pullover mixes tri-blend softness with vintage appeal.

- 7.1-ounce, 55/34/11 cotton/poly/rayon fleece
- Coverstitched seams
- Heat transfer label for tag-free comfort
- Embossed New Era neck and shoulder taping
- Exposed Vision zipper
- Matte black zipper pull embossed with New Era flag logo
- Rolled-forward shoulders
- Rib knit cuffs and hem
- Embossed silicone New Era flag logo at hem