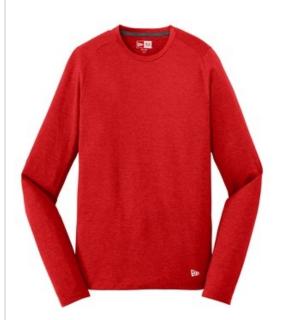

# New Era <sup>®</sup> Series Performance Long Sleeve Crew Tee. NEA201

With sport-inspired good looks, this tee beats moisture with unrivaled softness.

- 4-ounce, 100% polyester jersey with moisture-wicking and odor-fighting performance
- Heat transfer label for tag-free comfort
- Embossed New Era neck taping
- Modified raglan sleeves
- Underarm gussets
- New Era flag logo heat transfer on hem