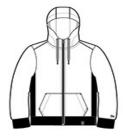

# New Era <sup>®</sup> Ladies French Terry Full-Zip Hoodie. LNEA502

This hoodie fuses the soft feel of an old-school essential with modern must-have details.

- 9.4-ounce, 52/48 cotton/poly sueded French terry
- Coverstitched seams
- Lined and twill-taped 3-panel hood
- Zip-through collar
- Woven New Era patch label
- Exposed black nickel zipper and grommets
- Wide drawcords with New Era metal tips
- Rolled-forward shoulders
- Rib knit side panels
- Front pouch pockets
- Embroidered New Era flag logo on left sleeve
- Rib knit cuffs and hem
- Side vents
- Woven New Era badge at hem

front

back