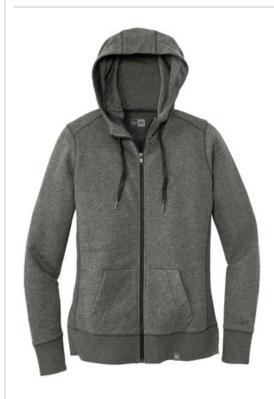

# New Era <sup>®</sup> Ladies French Terry Full-Zip Hoodie. LNEA502

This hoodie fuses the soft feel of an old-school essential with modern must-have details.

- 9.4-ounce, 52/48 cotton/poly sueded French terry
- Coverstitched seams
- Lined and twill-taped 3-panel hood
- Zip-through collar
- Woven New Era patch label
- Exposed black nickel zipper and grommets
- Wide drawcords with New Era metal tips
- Rolled-forward shoulders
- Rib knit side panels
- Front pouch pockets
- Embroidered New Era flag logo on left sleeve
- Rib knit cuffs and hem
- Side vents
- Woven New Era badge at hem