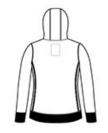

# New Era <sup>®</sup> Ladies French Terry Full-Zip Hoodie. LNEA502

This hoodie fuses the soft feel of an old-school essential with modern must-have details.

- 9.4-ounce, 52/48 cotton/poly sueded French terry
- Coverstitched seams
- Lined and twill-taped 3-panel hood
- Zip-through collar
- Woven New Era patch label
- Exposed black nickel zipper and grommets
- Wide drawcords with New Era metal tips
- Rolled-forward shoulders
- Rib knit side panels
- Front pouch pockets
- Embroidered New Era flag logo on left sleeve
- Rib knit cuffs and hem
- Side vents
- Woven New Era badge at hem

front

back