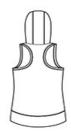

# New Era <sup>®</sup> Ladies Heritage Blend Hoodie Tank. LNEA106



With its longer length, this extra-soft hoodie tank has an all-

- 4.4-ounce, 60/40 ring spun combed cotton/poly, 30 singles
- Heat transfer label for tag-free comfort
- Twill drawcords with black nickel grommets
- Front pouch pocket
- Woven New Era badge at hem

## **CARE INSTRUCTIONS**

Machine wash cold with like colors. Do not use fabric softener, tumble dry low, remove promptly, only non-chlorine bleach when needed, cool iron if necessary, do not dry clean.



front



back

#### **HOW TO MEASURE**



## BUST

Measure under the arm and around the fullest part of the bust with arms down, keeping tape horizontal.

## SIZE CHART

|   |      | XS    | S     | М     | L     | XL    | 2XL   | 3XL   | 4XL   |
|---|------|-------|-------|-------|-------|-------|-------|-------|-------|
| П | Size | 2     | 4/6   | 8/10  | 12/14 | 16/18 | 20/22 | 24/26 | 28/30 |
|   | Bust | 32-34 | 35-36 | 37-38 | 39-41 | 42-44 | 45-47 | 48-51 | 52-55 |

### COLOR INFORMATION



PMS NTR BLACK







PMS COOL GRAY

True Navy Twist/