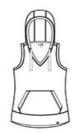

# New Era <sup>®</sup> Ladies Heritage Blend Hoodie Tank. LNEA106



With its longer length, this extra-soft hoodie tank has an all-

- 4.4-ounce, 60/40 ring spun combed cotton/poly, 30 singles
- Heat transfer label for tag-free comfort
- Twill drawcords with black nickel grommets
- Front pouch pocket
- Woven New Era badge at hem

## **CARE INSTRUCTIONS**

Machine wash cold with like colors. Do not use fabric softener, tumble dry low, remove promptly, only non-chlorine bleach when needed, cool iron if necessary, do not dry clean.



front



back

#### **HOW TO MEASURE**



## BUST

Measure under the arm and around the fullest part of the bust with arms down, keeping tape horizontal.

## SIZE CHART

|   |      | XS    | S     | М     | L     | XL    | 2XL   | 3XL   | 4XL   |
|---|------|-------|-------|-------|-------|-------|-------|-------|-------|
| П | Size | 2     | 4/6   | 8/10  | 12/14 | 16/18 | 20/22 | 24/26 | 28/30 |
|   | Bust | 32-34 | 35-36 | 37-38 | 39-41 | 42-44 | 45-47 | 48-51 | 52-55 |

### COLOR INFORMATION



PMS NTR BLACK







PMS COOL GRAY

True Navy Twist/