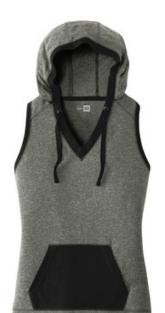

# New Era <sup>®</sup> Ladies Heritage Blend Hoodie Tank. LNEA106

With its longer length, this extra-soft hoodie tank has an all-

- 4.4-ounce, 60/40 ring spun combed cotton/poly, 30 singles
- Heat transfer label for tag-free comfort
- Twill drawcords with black nickel grommets
- Front pouch pocket
- Woven New Era badge at hem