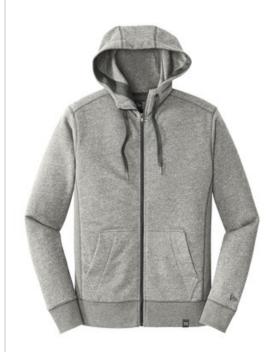

# New Era <sup>®</sup> French Terry Full-Zip Hoodie. NEA502

This hoodie fuses the soft feel of an old-school essential with modern must-have details.

- 9.4-ounce, 52/48 cotton/poly sueded French terry
- Coverstitched seams
- Lined and twill-taped 3-panel hood
- Zip-through collar
- Woven New Era patch label
- Exposed black nickel zipper and grommets
- Wide drawcords with New Era metal tips
- Rolled-forward shoulders
- Rib knit side panels
- Front pouch pockets
- Embroidered New Era flag logo on left sleeve
- Rib knit cuffs and hem
- Woven New Era badge at hem