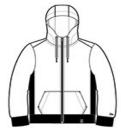

# New Era <sup>®</sup> French Terry Full-Zip Hoodie. NEA502



This hoodie fuses the soft feel of an old-school essential with modern must-have details.

- 9.4-ounce, 52/48 cotton/poly sueded French terry
- Coverstitched seams
- Lined and twill-taped 3-panel hood
- Zip-through collar
- Woven New Era patch label
- Exposed black nickel zipper and grommets
- Wide drawcords with New Era metal tips
- Rolled-forward shoulders
- Rib knit side panels
- Front pouch pockets
- Embroidered New Era flag logo on left sleeve
- Rib knit cuffs and hem
- Woven New Era badge at hem

#### **CARE INSTRUCTIONS**

Machine wash cold with like colors. Do not use fabric softener, tumble dry low, remove promptly, only non-chlorine bleach when needed, cool iron if necessary, do not dry clean.



front



back

#### **HOW TO MEASURE**



# CHEST WIDTH

Measure under the arm and around the fullest part of the chest with arms down, keeping tape horizontal.

# SIZE CHART

|       | XS    | S     | М     | L     | XL    | 2XL   | 3XL   | 4XL   |
|-------|-------|-------|-------|-------|-------|-------|-------|-------|
| Chest | 32-34 | 35-37 | 38-40 | 41-43 | 44-46 | 47-49 | 50-53 | 54-57 |

### **COLOR INFORMATION**





Black Twist

PMS NTR BLACK PMS NTR BLACK PMS 2768C









Light Graphite PMS 533C Twist PMS COOL GRAY

True Navy Twist