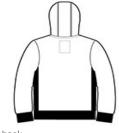

# New Era <sup>®</sup> French Terry Full-Zip Hoodie. NEA502



This hoodie fuses the soft feel of an old-school essential with modern must-have details.

- 9.4-ounce, 52/48 cotton/poly sueded French terry
- Coverstitched seams
- Lined and twill-taped 3-panel hood
- Zip-through collar
- Woven New Era patch label
- Exposed black nickel zipper and grommets
- Wide drawcords with New Era metal tips
- Rolled-forward shoulders
- Rib knit side panels
- Front pouch pockets
- Embroidered New Era flag logo on left sleeve
- Rib knit cuffs and hem
- Woven New Era badge at hem

#### **CARE INSTRUCTIONS**

Machine wash cold with like colors. Do not use fabric softener, tumble dry low, remove promptly, only non-chlorine bleach when needed, cool iron if necessary, do not dry clean.



front



back

#### **HOW TO MEASURE**



# CHEST WIDTH

Measure under the arm and around the fullest part of the chest with arms down, keeping tape horizontal.

# SIZE CHART

|       | XS    | S     | М     | L     | XL    | 2XL   | 3XL   | 4XL   |
|-------|-------|-------|-------|-------|-------|-------|-------|-------|
| Chest | 32-34 | 35-37 | 38-40 | 41-43 | 44-46 | 47-49 | 50-53 | 54-57 |

### **COLOR INFORMATION**





Black Twist

PMS NTR BLACK PMS NTR BLACK PMS 2768C









Light Graphite PMS 533C Twist PMS COOL GRAY

True Navy Twist