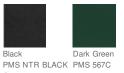

ck taping
- Heat transfer label for tag-free comfort
- 3-button placket with engraved New Era buttons
- Raised silicone New Era flag logo on left sleeve
- Embossed New Era taped side vents

### CARE INSTRUCTIONS

Machine wash cold with lie colors. Do not use softeners. Tumble dry low. Remove promptly. Only non-chlorine bleach when needed. Cool iron if necessary. Do not dry clean.



front



### HOW TO MEASURE



## CHEST WIDTH

Measure under the arm and around the fullest part of the chest with arms down, keeping tape horizontal.

### SIZE CHART

|       | XS    | S     | Μ     | L     | XL    | 2XL   | 3XL   | 4XL   |
|-------|-------|-------|-------|-------|-------|-------|-------|-------|
| Chest | 32-34 | 35-37 | 38-40 | 41-43 | 44-47 | 48-51 | 52-56 | 57-61 |

### COLOR INFORMATION











С