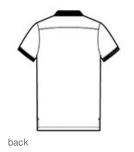

### CARE INSTRUCTIONS

Machine wash cold with lie colors. Do not use softeners. Tumble dry low. Remove promptly. Only non-chlorine bleach when needed. Cool iron if necessary. Do not dry clean.

front