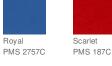

aping
- Heat transfer label for tag-free comfort
- 3-button placket with engraved New Era buttons
- Raised silicone New Era flag logo on left sleeve
- Embossed New Era taped side vents

### CARE INSTRUCTIONS

Machine wash cold with lie colors. Do not use softeners. Tumble dry low. Remove promptly. Only non-chlorine bleach when needed. Cool iron if necessary. Do not dry clean.



front



### HOW TO MEASURE



## CHEST WIDTH

Measure under the arm and around the fullest part of the chest with arms down, keeping tape horizontal.

### SIZE CHART

|       | XS    | S     | Μ     | L     | XL    | 2XL   | 3XL   | 4XL   |
|-------|-------|-------|-------|-------|-------|-------|-------|-------|
| Chest | 32-34 | 35-37 | 38-40 | 41-43 | 44-47 | 48-51 | 52-56 | 57-61 |

### COLOR INFORMATION











С