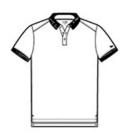

# New Era<sup>®</sup> Venue Home Plate Polo. NEA300

An iconic, versatile look that covers all the bases: home, work, travel and more.

- 5.6-ounce, 63/37 cotton/poly pique with moisture-wicking performance
- Rib knit collar and banded cuffs
- Partial collar stand at back neck
- Embossed New Era neck taping
- Heat transfer label for tag-free comfort
- 3-button placket with engraved New Era buttons
- Raised silicone New Era flag logo on left sleeve
- Embossed New Era taped side vents