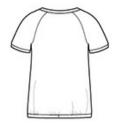

# New Era <sup>®</sup> Ladies Tri-Blend Performance Cinch Tee. LNEA133



Vintage-inspired, yet completely modern, this moisturewicking tee cinches at the waist for full coverage.

- 4.3-ounce, 50/38/12 poly/ring spun combed cotton/rayon, 30 singles
- Self-fabric neck
- Scoop neck
- V stitching at neck
- Heat transfer label for tag-free comfort
- Raglan sleeves
- Heat transfer New Era flag logo on left sleeve
- Self-fabric waist drawcords with knotted tips

#### **CARE INSTRUCTIONS**

Machine wash cold with like colors. Do not use fabric softener. Only non-chlorine bleach when needed. Tumble dry low. Remove promptly. Cool iron if necessary. Do not dry clean.



front



back

#### **HOW TO MEASURE**



## BUST

Measure under the arm and around the fullest part of the bust with arms down, keeping tape horizontal.

## SIZE CHART

|   |      | XS    | S     | М     | L     | XL    | 2XL   | 3XL   | 4XL   |
|---|------|-------|-------|-------|-------|-------|-------|-------|-------|
| П | Size | 2     | 4/6   | 8/10  | 12/14 | 16/18 | 20/22 | 24/26 | 28/30 |
|   | Bust | 32-34 | 35-36 | 37-38 | 39-41 | 42-44 | 45-47 | 48-51 | 52-55 |

## COLOR INFORMATION





Black Solid Dark Graphite
PMS NTR BLACK PMS 7540C



Shadow Grey/ Black PMS COOL GRAY 10C