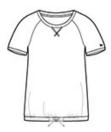

# New Era <sup>®</sup> Ladies Tri-Blend Performance Cinch Tee. LNEA133



Vintage-inspired, yet completely modern, this moisturewicking tee cinches at the waist for full coverage.

- 4.3-ounce, 50/38/12 poly/ring spun combed cotton/rayon, 30 singles
- Self-fabric neck
- Scoop neck
- V stitching at neck
- Heat transfer label for tag-free comfort
- Raglan sleeves
- Heat transfer New Era flag logo on left sleeve
- Self-fabric waist drawcords with knotted tips

#### **CARE INSTRUCTIONS**

Machine wash cold with like colors. Do not use fabric softener. Only non-chlorine bleach when needed. Tumble dry low. Remove promptly. Cool iron if necessary. Do not dry clean.



front



back

#### **HOW TO MEASURE**



## BUST

Measure under the arm and around the fullest part of the bust with arms down, keeping tape horizontal.

## SIZE CHART

|   |      | XS    | S     | М     | L     | XL    | 2XL   | 3XL   | 4XL   |
|---|------|-------|-------|-------|-------|-------|-------|-------|-------|
| П | Size | 2     | 4/6   | 8/10  | 12/14 | 16/18 | 20/22 | 24/26 | 28/30 |
|   | Bust | 32-34 | 35-36 | 37-38 | 39-41 | 42-44 | 45-47 | 48-51 | 52-55 |

## COLOR INFORMATION





Black Solid Dark Graphite
PMS NTR BLACK PMS 7540C



Shadow Grey/ Black PMS COOL GRAY 10C