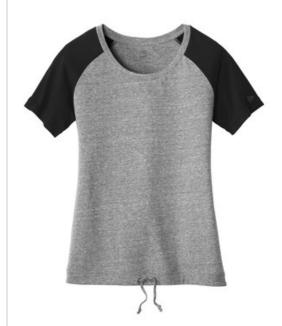

# New Era <sup>®</sup> Ladies Tri-Blend Performance Cinch Tee. LNEA133

Vintage-inspired, yet completely modern, this moisturewicking tee cinches at the waist for full coverage.

- 4.3-ounce, 50/38/12 poly/ring spun combed cotton/rayon, 30 singles
- Self-fabric neck
- Scoop neck
- V stitching at neck
- Heat transfer label for tag-free comfort
- Raglan sleeves
- Heat transfer New Era flag logo on left sleeve
- Self-fabric waist drawcords with knotted tips