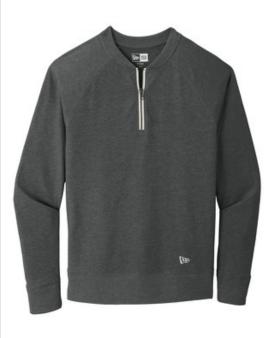

# New Era <sup>®</sup> Sueded Cotton Blend 1/4-Zip Pullover NEA123

With its baseball-inspired neck, this lightweight pullover hits it out of the park with sueded softness.

- 5-ounce, 60/40 sueded ring spun cotton/poly, 24 singles
- 1x1 rib knit at neck
- Heat transfer label for tag-free comfort
- Contrast zipper tape
- Embroidered New Era flag logo on left hem
- Rib knit cuffs and hem