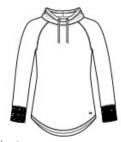

# New Era <sup>®</sup> Ladies Sueded Cotton Blend Cowl Tee LNEA123

A longer tunic length, a cowl neck and unbelievable softness make this sueded tee perfect for the stands or the streets.

- 5-ounce, 60/40 sueded ring spun cotton/poly, 24 singles
- Heat transfer label for tag-free comfort
- Contrast twill drawcords
- Embroidered New Era flag logo on left hem
- 1x1 rib knit cuffs
- Thumbholes
- Curved drop tail hem