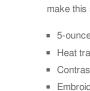

# New Era <sup>®</sup> Ladies Sueded Cotton Blend Cowl Tee LNEA123

A longer tunic length, a cowl neck and unbelievable softness make this sueded tee perfect for the stands or the streets.

- 5-ounce, 60/40 sueded ring spun cotton/poly, 24 singles
- Heat transfer label for tag-free comfort
- Contrast twill drawcords
- Embroidered New Era flag logo on left hem
- 1x1 rib knit cuffs
- Thumbholes
- Curved drop tail hem