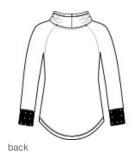

# New Era <sup>®</sup> Ladies Sueded Cotton Blend Cowl Tee LNEA123

A longer tunic length, a cowl neck and unbelievable softness make this sueded tee perfect for the stands or the streets.

- 5-ounce, 60/40 sueded ring spun cotton/poly, 24 singles
- Heat transfer label for tag-free comfort
- Contrast twill drawcords
- Embroidered New Era flag logo on left hem
- 1x1 rib knit cuffs
- Thumbholes
- Curved drop tail hem