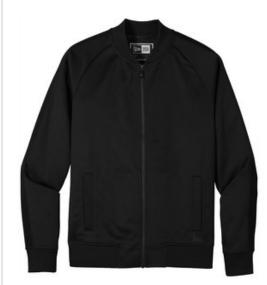

# New Era <sup>®</sup> Track Jacket NEA650

Cotton-rich with a matte finish, this track jacket has traditional details reimagined with modern New Era attitude.

- 6.5-ounce, 53/47 cotton/poly
- Heat transfer label for tag-free comfort
- Rib knit collar
- Exposed Vislon <sup>®</sup> locking zipper
- Elastic trim on sleeves
- Front pockets
- Rib knit cuffs and hem
- Debossed silicone New Era flag logo at hem