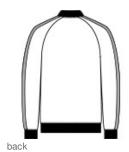

# New Era <sup>®</sup> Track Jacket NEA650

Cotton-rich with a matte finish, this track jacket has traditional details reimagined with modern New Era attitude.

- 6.5-ounce, 53/47 cotton/poly
- Heat transfer label for tag-free comfort
- Rib knit collar
- Exposed Vislon <sup>®</sup> locking zipper
- Elastic trim on sleeves
- Front pockets
- Rib knit cuffs and hem
- Debossed silicone New Era flag logo at hem