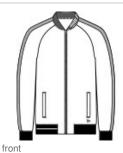

# New Era <sup>®</sup> Track Jacket NEA650

Cotton-rich with a matte finish, this track jacket has traditional details reimagined with modern New Era attitude.

- 6.5-ounce, 53/47 cotton/poly
- Heat transfer label for tag-free comfort
- Rib knit collar
- Exposed Vislon <sup>®</sup> locking zipper
- Elastic trim on sleeves
- Front pockets
- Rib knit cuffs and hem
- Debossed silicone New Era flag logo at hem