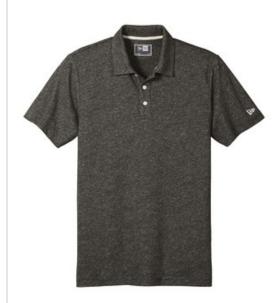

# New Era <sup>®</sup> Slub Twist Polo NEA301

New Era puts a twist on the traditional polo with this slub style that's super soft and has depth and texture.

- 6-ounce, 60/40 cotton/poly slub jersey
- Self-fabric collar
- Natural-colored twill neck taping
- Heat transfer label for tag-free comfort
- 3-button placket
- Embroidered New Era flag logo on left sleeve
- Side vents