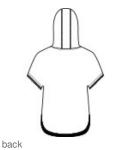

# New Era <sup>®</sup> Ladies Performance Terry Short Sleeve Hoodie LNEA533

The cut-off sleeves give this hoodie a retro athletic look.

- 6.5-ounce, 100% polyester French terry
- 3-panel hood
- Heat transfer label for tag-free comfort
- Round drawcords with New Era metal tips
- Dolman sleeves with raw edge
- Black mesh detail underneath the sleeves
- Front pouch pocket
- Embossed silicone New Era flag logo on pocket
- Drop tail hem