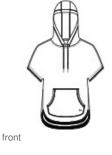

# New Era <sup>®</sup> Ladies Performance Terry Short Sleeve Hoodie LNEA533

The cut-off sleeves give this hoodie a retro athletic look.

- 6.5-ounce, 100% polyester French terry
- 3-panel hood
- Heat transfer label for tag-free comfort
- Round drawcords with New Era metal tips
- Dolman sleeves with raw edge
- Black mesh detail underneath the sleeves
- Front pouch pocket
- Embossed silicone New Era flag logo on pocket
- Drop tail hem