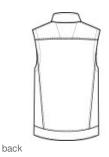

# CornerStone® Duck Bonded Soft Shell Vest CSV60

Soft shell technology meets durable duck cloth in this hardworking, water-resistant vest that has an ultra-warm fleece interior.

- 100% cotton canvas shell with a DWR finish bonded to a water-resistant film insert and 100% polyester microfleece lining
- Metal front zipper
- Zippered chest pocket
- Zippered hand pockets
- Three interior pockets