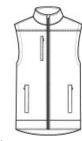

# CornerStone® Duck Bonded Soft Shell Vest CSV60

Soft shell technology meets durable duck cloth in this hardworking, water-resistant vest that has an ultra-warm fleece interior.

- 100% cotton canvas shell with a DWR finish bonded to a water-resistant film insert and 100% polyester microfleece lining
- Metal front zipper
- Zippered chest pocket
- Zippered hand pockets
- Three interior pockets