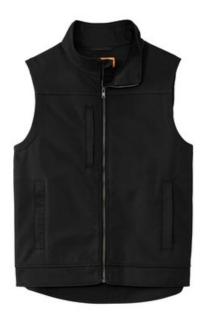

# CornerStone® Duck Bonded Soft Shell Vest CSV60

Soft shell technology meets durable duck cloth in this hardworking, water-resistant vest that has an ultra-warm fleece interior.

- 100% cotton canvas shell with a DWR finish bonded to a water-resistant film insert and 100% polyester microfleece lining
- Metal front zipper
- Zippered chest pocket
- Zippered hand pockets
- Three interior pockets