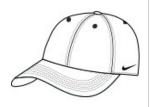

## Nike Heritage 86 Cap 102699

Made from durable cotton twill, this unstructured, mid-profile cap has embroidered eyelets for enhanced breathability. Interior taping gives a comfortable fit. Closes with an adjustable self-fabric strap with metal slider. The contrast Swoosh design trademark is embroidered on the left-side middle panel. Made of 100% cotton twill.