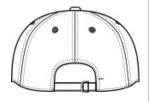

## Nike Heritage 86 Cap 102699

Made from durable cotton twill, this unstructured, mid-profile cap has embroidered eyelets for enhanced breathability. Interior taping gives a comfortable fit. Closes with an adjustable self-fabric strap with metal slider. The contrast Swoosh design trademark is embroidered on the left-side middle panel. Made of 100% cotton twill.