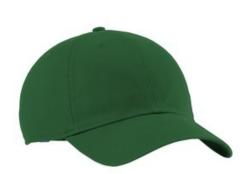

## Nike Heritage 86 Cap 102699

Made from durable cotton twill, this unstructured, mid-profile cap has embroidered eyelets for enhanced breathability. Interior taping gives a comfortable fit. Closes with an adjustable self-fabric strap with metal slider. The contrast Swoosh design trademark is embroidered on the left-side middle panel. Made of 100% cotton twill.

## COLOR INFORMATION

Gorge Green PMS 2411C

Khaki

Team Maroon PMS NO MATCH PMS 7421C

Valor Blue White PMS NO MATCH PMS WHITE