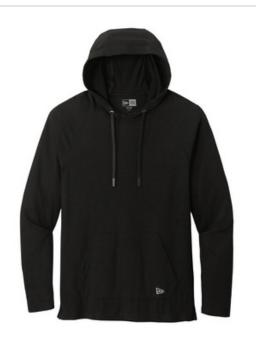

# New Era<sup>®</sup> Tri-Blend Hoodie. NEA137

An exceptional layering piece, this hoodie has softness, moisture-wicking performance and modern design.

- 4-ounce, 55/34/11 cotton/polyester/rayon, 32 singles
- 3-panel hood
- Heat transfer label for tag-free comfort
- Flat drawcords with silicone dipped ends
- Front pouch pocket
- Heat transfer New Era flag logo on lower left pocket