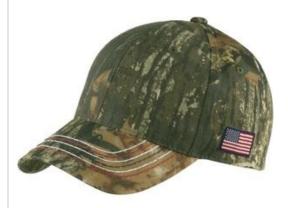

# Port Authority<sup>®</sup> Americana Contrast Stitch Camouflage Cap. C909

An embroidered flag label on the side plus heavy contrast stitching on the bill make this camo cap a true American classic.

- Fabric 60/40 cotton/poly canvas
- Structure Structured
- Profile Mid
- Closure Hook and loop