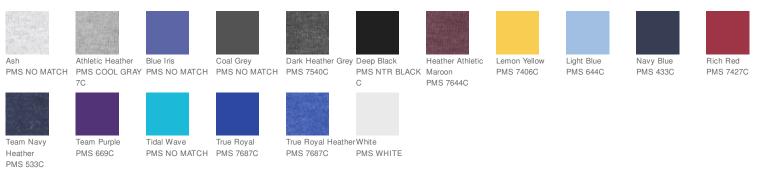

ton
- 50/50 combed ring spun cotton/poly (Heathers)
- 99/1 combed ring spun cotton/poly (Ash)
- 90/10 combed ring spun cotton/poly (Athletic Heather)
- Shoulder to shoulder taping
- Extra 1-inch length
- 1x1 rib neckband
- Removable label for comfort and relabeling

### **CARE INSTRUCTIONS**

Machine wash cold, inside out with like colors. Only nonchlorine bleach, when needed. Tumble dry low. Do not iron.





HOW TO MEASURE



CHEST WIDTH

Measure under the arm and around the fullest part of the chest with arms down, keeping tape horizontal.

### SIZE CHART

| _ |       | S     | М     | L     | XL    | 2XL   | 3XL   | 4XL   |
|---|-------|-------|-------|-------|-------|-------|-------|-------|
|   | Chest | 35-37 | 38-40 | 41-43 | 44-46 | 47-49 | 50-53 | 54-57 |

### COLOR INFORMATION