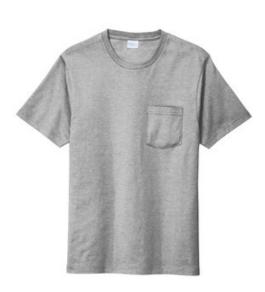

## Port & Company<sup>®</sup> Bouncer Pocket Tee PC600P

An everyday essential with a roomier fit, our Bouncer Tee is made with a heavier fabric to achieve the ideal comfortable look.

- 6-ounce, 100% combed ring spun cotton
- 50/50 combed ring spun cotton/poly (Heathers)
- 99/1 combed ring spun cotton/poly (Ash)
- 90/10 combed ring spun cotton/poly (Athletic Heather)
- Shoulder to shoulder taping
- Extra 1-inch length
- 1x1 rib neckband
- Removable label for comfort and relabeling
- Left chest pocket with double-needle hem