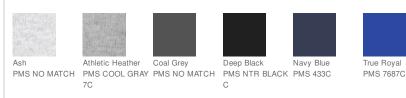

ly (Heathers)
- 99/1 combed ring spun cotton/poly (Ash)
- 90/10 combed ring spun cotton/poly (Athletic Heather)
- Shoulder to shoulder taping
- Extra 1-inch length
- 1x1 rib neckband
- Removable label for comfort and relabeling
- Left chest pocket with double-needle hem

### **CARE INSTRUCTIONS**

Machine wash cold, inside out with like colors. Only nonchlorine bleach, when needed. Tumble dry low. Do not iron.





#### HOW TO MEASURE



CHEST WIDTH

Measure under the arm and around the fullest part of the chest with arms down, keeping tape horizontal.

#### SIZE CHART

|       | S     | М     | L     | XL    | 2XL   | 3XL   | 4XL   |
|-------|-------|-------|-------|-------|-------|-------|-------|
| Chest | 35-37 | 38-40 | 41-43 | 44-46 | 47-49 | 50-53 | 54-57 |

#### COLOR INFORMATION