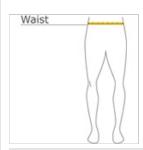

#### **HOW TO MEASURE**

#### WAIST

Measure around the smallest part of the natural waist.

### SIZE CHART

|       | XS    | S     | M     | L     | XL    |
|-------|-------|-------|-------|-------|-------|
| Size  | 4/5   | 6/8   | 10/12 | 14/16 | 18/20 |
| Waist | 22-23 | 24-25 | 26-27 | 27-28 | 31-32 |