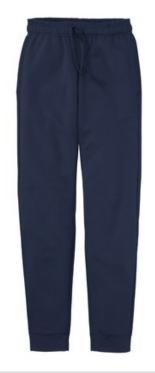

# Port & Company ® Core Fleece Jogger. PC78J

Cozy joggers in our core weight.

- 7.8-ounce, 50/50 cotton/poly fleece
- Removable tag for comfort and relabeling
- Elastic, self-fabric waistband and self-fabric cuffs
- Dyed-to-match exterior drawcord
- Front pockets