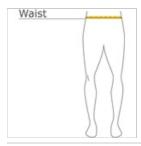

## **HOW TO MEASURE**

## WAIST

Measure around the smallest part of the natural waist.