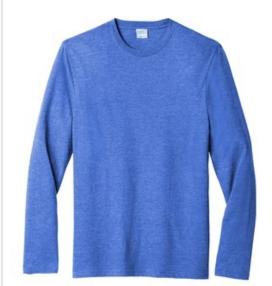

# Port & Company<sup>®</sup> Tri-Blend Long Sleeve Tee. PC330LS

Primed for 24/7 comfort, a proprietary finish gives our triblend tee unbelievable softness at a great value.

- 4.5-ounce, 50/37/13 poly/cotton/rayon
- 1x1 rib knit neck
- Shoulder to shoulder taping
- Removable label for comfort and relabeling
- Double-needle open hem sleeve cuffs