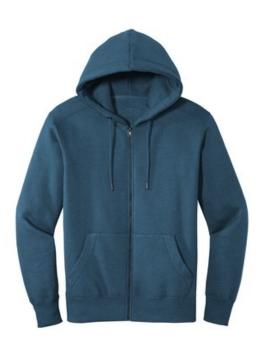

# District <sup>®</sup> Perfect Weight <sup>®</sup> Fleece Full-Zip Hoodie DT1103

Perfect fleece in our premium 8.26-ounce weight.

- 8.26-ounce, 80/20 combed ring spun cotton/poly fleece;
- 100% combed ring spun cotton face (Solids, Heathered Steel)
- 8.26-ounce, 65/35 combed ring spun cotton/poly fleece (All
- other heathered colors)
- Jersey-lined hood
- Dyed-to-match drawcords with metal tips
- Twill back neck tape
- 2x1 rib knit cuffs and hem
- Tear-away label