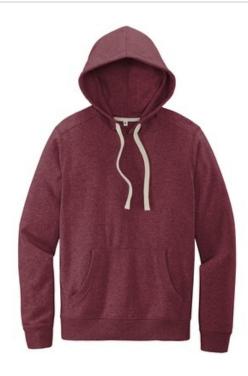

# District<sup>®</sup> Re-Fleece<sup>™</sup>Hoodie DT8100

Our most sustainable fleece yet. District Re-Fleece breathes new life into reclaimed materials with its 100% recycled fabric. Affordable, comfortable and never re-dyed, it's a fleece that just feels good.

- 8.1-ounce, 60% recycled cotton/40% post-consumer recycled polyester
- 55% recycled cotton/39% post-consumer recycled polyester/6% recycled rayon (Light Grey Heather)
- Recycled natural color twill back neck tape
- Recycled natural color drawcords
- 2x1 rib knit cuffs, pocket opening and hem
- Side seamed
- Coverstitch details throughout
- Recycled, undyed tear-away label