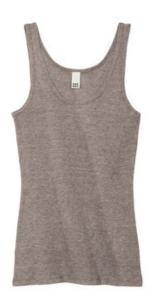

## District<sup>®</sup> Women's V.I.T.<sup>™</sup>Rib Tank DT6021

Versatile in the most important ways, this rib tank can stand alone or effortlessly layer.

- 5.2-ounce, 50/50 combed ring spun cotton/polyester, 40
- singles
- 2x2 rib knit fabrication
- Bound neck and armholes
- Tear-away label