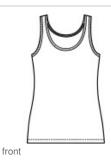

## District<sup>®</sup> Women's V.I.T.<sup>™</sup>Rib Tank DT6021

Versatile in the most important ways, this rib tank can stand alone or effortlessly layer.

- 5.2-ounce, 50/50 combed ring spun cotton/polyester, 40
- singles
- 2x2 rib knit fabrication
- Bound neck and armholes
- Tear-away label