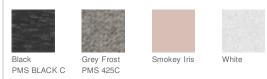

ank can stand alone or effortlessly layer.

- 5.2-ounce, 50/50 combed ring spun cotton/polyester, 40
- singles
- 2x2 rib knit fabrication
- Bound neck and armholes
- Tear-away label

## CARE INSTRUCTIONS

Machine wash cold with like colors. Only non-chlorine bleach, when needed. Tumble dry low. Warm iron, if necessary.





back

#### HOW TO MEASURE



### BUST

Measure under the arm and around the fullest part of the bust with arms down, keeping tape horizontal.

### SIZE CHART

|      | XS    | S     | Μ     | L     | XL    | XXL   | 3XL   | 4XL   |
|------|-------|-------|-------|-------|-------|-------|-------|-------|
| Size | 2     | 4/6   | 8/10  | 12/14 | 16/18 | 20/22 | 24/26 | 28/30 |
| Bust | 32-34 | 35-36 | 37-38 | 39-41 | 42-44 | 45-47 | 48-51 | 52-55 |

## COLOR INFORMATION