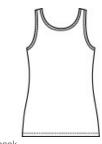

## CARE INSTRUCTIONS

Machine wash cold with like colors. Only non-chlorine bleach, when needed. Tumble dry low. Warm iron, if necessary.

back