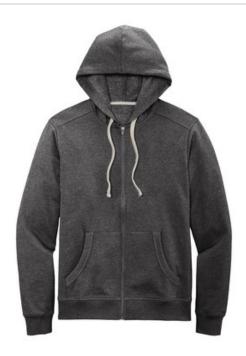

# District<sup>®</sup> Re-Fleece<sup>™</sup>Full-Zip Hoodie DT8102

Our most sustainable fleece yet. District Re-Fleece breathes new life into reclaimed materials with its 100% recycled fabric. Affordable, comfortable and never re-dyed, it's a fleece that just feels good.

- 8.1-ounce, 60% recycled cotton/40% post-consumer recycled polyester
- 55% recycled cotton/39% post-consumer recycled polyester/6% recycled rayon (Light Grey Heather)
- Recycled natural color twill back neck tape
- Recycled natural color drawcords
- 2x1 rib knit cuffs, pocket opening and hem
- Metal YKK zipper with dyed-to-match zipper tape
- Side seamed
- Coverstitch details throughout
- Recycled, undyed tear-away label