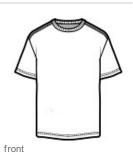

# Next Level Apparel<sup>®</sup> Unisex Tri-Blend Tee. NL6010

- 4.3-ounce, 50/25/25 poly/combed ring spun cotton/rayon, 32 singles
- 1x1 rib knit neck
- Shoulder to shoulder taping
- Tear-aw ay label .
- Side seamed

Please note: This product is transitioning from satin labels to tear-aw ay labels. Your order may contain a combination of both labels.