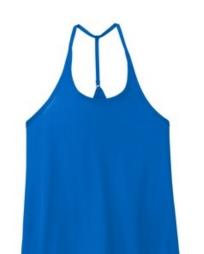

# OGIO <sup>®</sup> ENDURANCE Ladies Level Mesh Tank. LOE352

## STAY-COOL WICKING ULTRABREATHABLE MESH REFLECTIVE DETAILS

- 3.2-ounce, 100% poly jacquard jersey with stay-cool wicking technology
- OGIO heat transfer label for tag-free comfort
- T-back strap with brushed metal ring at back
- Black reflective O heat transfer at front left hem